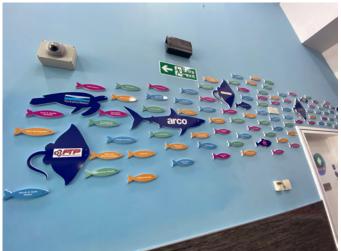

# Supporters' plaques

242mm

## Terms and Conditions

Friends of The Deep is an installation of ocean themed supporters' plaques which will be displayed in The Deep's reception area. Each plaque will display the name of an individual or corporate supporter to create a large shoal of animals.