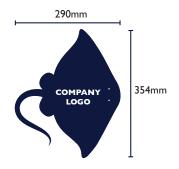

## Stingray – £2,500

A 'Thank You' letter, certificate, a stingray shaped plaque printed with your company name displayed in The Deep's reception as part of Friends of The Deep, use of the 'Supporter of The Deep' logo, 25 single entry tickets to The Deep and a bespoke 'Thank you' video for you to use as you wish.