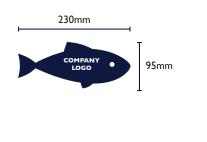

#### Fish - £500

A 'Thank You' letter, certificate, a fish shaped plaque printed with your company name displayed in The Deep's reception as part of *Friends of The Deep* and use of the 'Supporter of The Deep' logo.