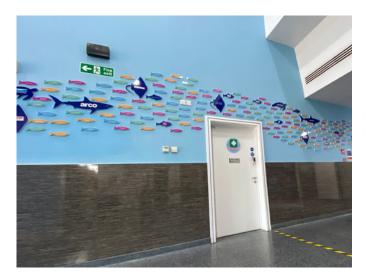

# Supporters' plaques

242mm

## Terms and Conditions

Friends of The Deep is an installation of ocean themed supporters' plaques which will be displayed in The Deep's reception area. Each plaque will display the name of an individual or corporate supporter to create a large shoal of animals.