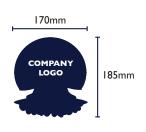

## Jellyfish – £1,000

A 'Thank You' letter, certificate, a jellyfish shaped plaque printed with your company name displayed in The Deep's reception as part of *Friends of The Deep*, use of the 'Supporter of The Deep' logo and 10 single entry tickets to The Deep.