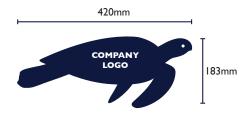

#### Turtle - £5,000

A 'Thank You' letter, certificate, a turtle shaped plaque printed with your company name displayed in The Deep's reception as part of *Friends of The Deep*, use of the 'Supporter of The Deep' logo, 50 single entry tickets to The Deep and a bespoke 'Thank you' video for you to use as you wish.